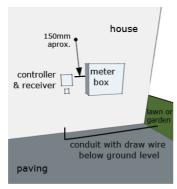

### Controller

The controller installed will be a Hunter Core 6 Station (8 Station for corner lots). A Rain sensor will also be fitted and connected with the controller.

The irrigation controller will be fitted to your wall at the location shown below. The installation requires a 20mm hole to be drilled into your wall cavity at this location. Can you please mark any existing services (water, gas, power etc) in this location as all care but no responsibility will be taken with regards to damage to pipe work or the wall itself. Cottage lot locations may vary.

Controller Location & 20mm conduit location