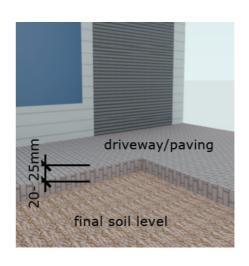

#### Final Soil Levels

It is required by the owner, that all areas to be landscaped (including verges) must be levelled to 20-25mm below the top of all hard surfaces (paving/limestone, kerbing, footpaths). All areas will need to be cleared of rubbish, rocks, building rubble and weeds. We recommend spray the weeds before removing, to ensure they don't grow through your lawn. (If you are having synthetic turf, levels will need to be lowered to 100mm for front & 50mm for rear)