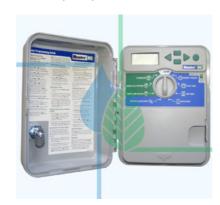

### Controller

The controller installed will be a Hunter Core 6 Station (8 Station for corner lots). A Rain sensor will also be fitted and connected with the controller.

The irrigation controller will be fitted to your wall at the location shown below. The installation requires a 20mm hole to be drilled into your wall cavity at this location. Can you please mark any existing services (water, gas, power etc) in this location as all care but no responsibility will be taken with regards to damage to pipe work or the wall itself. Cottage lot locations may vary.