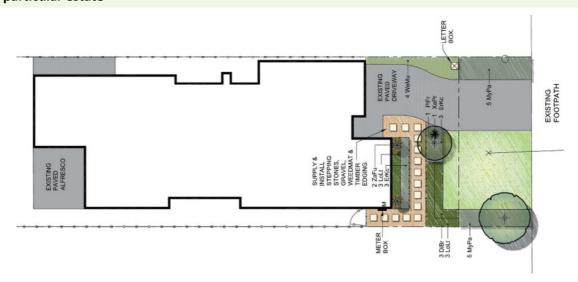

### Prelays & Pipework

**Under Driveway:** It is an essential requirement to have a 90mm stormwater pipe installed under your driveway. This will need to be install approx 300mm below the ground and will need to be marked on either side to indicate location. This is necessary to run our pipes & wires in order to irrigate both sides of the driveway.

**Under paving:** If you have any paving or pathways it is required that you install a 90mm prelay pipe underneath.

**Under paving (Meter Box):** If you have any paving under the meter box a 20mm conduit pipe with draw wire will need to be installed running to garden bed area. (See diagram below)