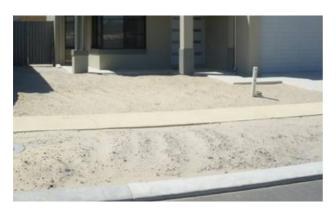

#### Final Soil Levels

It is required by the owner, that all areas to be landscaped (including verges) must be levelled to 20-25mm below the top of all hard surfaces (paving/limestone, kerbing, footpaths). All areas will need to be cleared of rubbish, rocks, building rubble and weeds. We recommend spray the weeds before removing, to ensure they don't grow through your lawn. (If you are having synthetic turf, levels will need to be lowered to 100mm for front & 50mm for rear)

Should you require a bobcat to clear your site please call: **Pete's Bobcat Services – 0412 098 611**Ready 2 Dingo – 0428 190 070

This is a picture of a site that is ready to go.