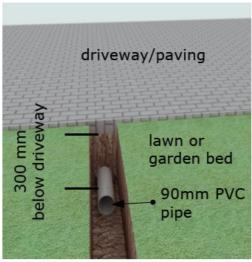

### Prelays & Pipework

**Under Driveway:** It is an essential requirement to have a 90mm stormwater pipe installed under your driveway. This will need to be install approx 300mm below the ground and will need to be marked on either side to indicate location. This is necessary to run our pipes & wires in order to irrigate both sides of the driveway.

**Under paving:** If you have any paving or pathways it is required that you install a 90mm prelay pipe underneath.

**Under paving (Meter Box):** If you have any paving under the meter box a 20mm conduit pipe with draw wire will need to be installed running to garden bed area. (See diagram below)