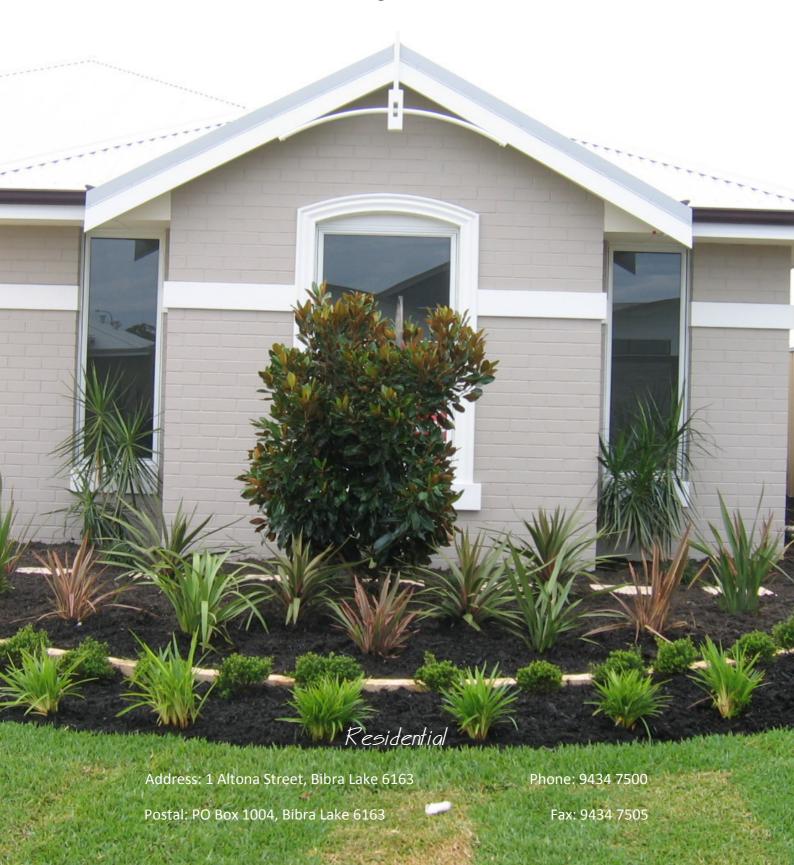

## Whats included in your package EDE

Your front landscaping is a package provided to you by the developer. The package includes the below items, however some of these can be upgraded and extra items can also be quoted on.

Anything outside of this package is an extra cost to you.

Please note if you choose not to proceed with any element, you will not receive a credit for this.

- Reticulation to all turf area & all garden beds
- Automatic Reticulation Controller & Rain Sensor installed at the meter box by a licensed electrician
- Cut in to the water meter by a licensed plumber
- Wintergreen Turf (Inc Dynamic lifter)
- Black Mulch & Soil conditioner to all garden beds
- 1 x 140mm plant per m2 of garden bed
- 1 x 100ltr street tree installed on verge (this is a compulsory part of the package and the species is determined by the council) (3 trees installed on corner lots)
- 1 x 45ltr tree installed (this is dependent on your Estate and the consultant will advise if you are eligible for this)
- Please refer to your consultant to confirm what trees are include in your package for your particular estate